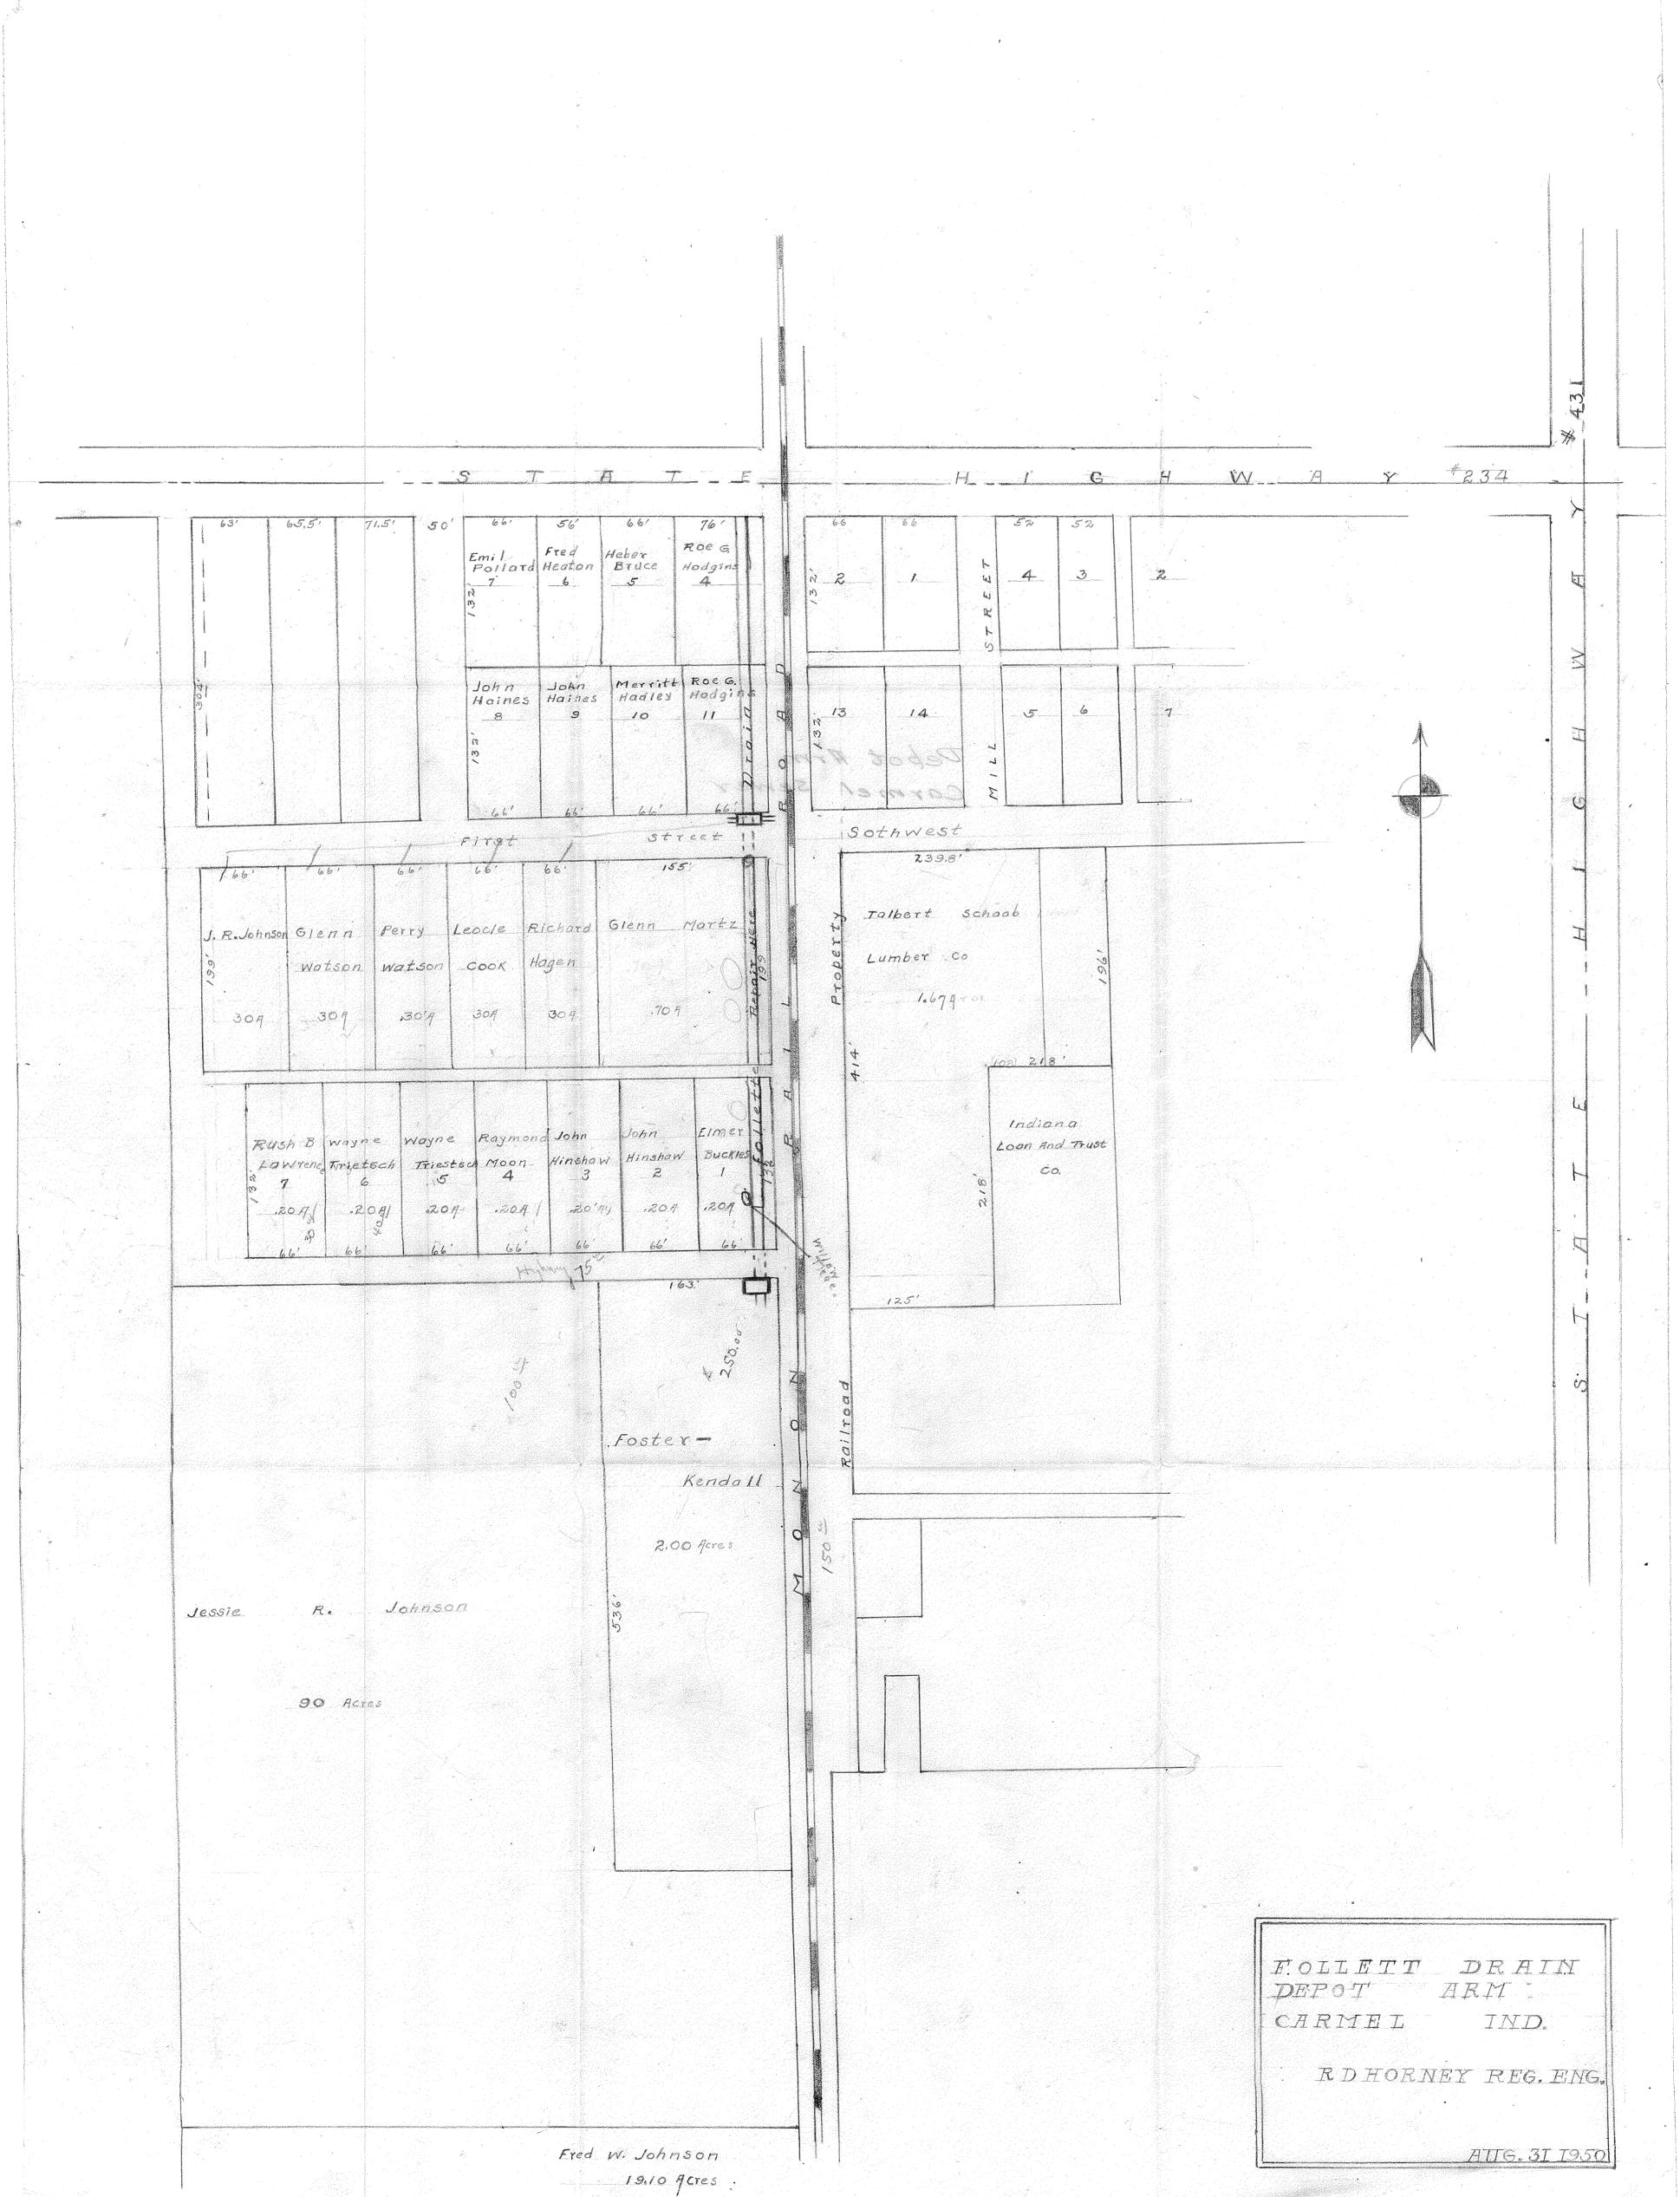

Drain: MORROW - FOLLETT Drain #: 128
Improvement/Arm: 1950 RECALSTRUCTION
Operator: J. LIVING STON Date: 7-14-04
Drain Classification: Urban Rural Year Installed: /950

## Gasb 34 Footages for Historical Cost Drain Length Log

|                                                                                                         |                       | <u>Drain Le</u> | ength Log  |                     |             |                |
|---------------------------------------------------------------------------------------------------------|-----------------------|-----------------|------------|---------------------|-------------|----------------|
| Drain-Improvement:                                                                                      | MOKROL                | 1- FOLLETT      | - 1950     | RECOUST             | revettoal   |                |
|                                                                                                         |                       |                 |            |                     |             |                |
|                                                                                                         | <del>,,,,,</del> ,,,, | Length          | Length     | Longith             | If App      | licable maria. |
| Drain Type:                                                                                             | Size:                 | 9               | (DB Query) | Length<br>Reconcile | Price:      | Cost:          |
|                                                                                                         |                       |                 |            |                     |             | 1              |
| DEPOT ARM-<br>CONC. TILE                                                                                | 24"                   | 700'            | ble!       | -39'                | 11:4        | 7271:=         |
| . (()                                                                                                   |                       |                 |            |                     |             |                |
|                                                                                                         |                       |                 |            |                     |             |                |
| CARMEL SEWER ARM- COLL TILE                                                                             | 1/A                   | 950             | 720'       | -230                | Ma          | Ma             |
|                                                                                                         |                       |                 |            |                     | N/P         | ~/A            |
|                                                                                                         |                       |                 |            |                     |             |                |
| DONATIVE ARM-TILE                                                                                       | 12"                   | 280'            | 318'       | + 38'               | 4.=/f       | 1000           |
| TOTAL TOTAL TICK                                                                                        |                       |                 |            | 7 20                | 7 18        | 1,272.=        |
|                                                                                                         |                       |                 |            |                     |             |                |
|                                                                                                         |                       |                 |            |                     |             |                |
|                                                                                                         |                       |                 |            |                     |             |                |
|                                                                                                         |                       |                 |            |                     |             |                |
|                                                                                                         |                       |                 |            |                     |             |                |
|                                                                                                         |                       |                 |            |                     |             |                |
| Sum:                                                                                                    |                       | 1930'           | 1699'      | ×-231'              | 1           | \$8,543.       |
| Final Report:                                                                                           |                       |                 |            |                     |             |                |
| i iliai Nepolt.                                                                                         | ····                  |                 |            |                     |             |                |
| Comments:  ** 23° oF TH*                                                                                | E MARME               | T-SELED         | AUM DEI    | C BTAN              |             | ·              |
| * 230' OF THE CHRMEL SENIER ARM RELUCIATED  THE OTHER LENGTHS WERE VERIFIED IN THE FIELD AND CONTRADICT |                       |                 |            |                     |             |                |
| THE LENGT                                                                                               | 715 GIVE              | N IN THE S      | surveyor's | REPUR               | T DATE      | 16-5-1995      |
|                                                                                                         |                       |                 |            |                     | <del></del> |                |